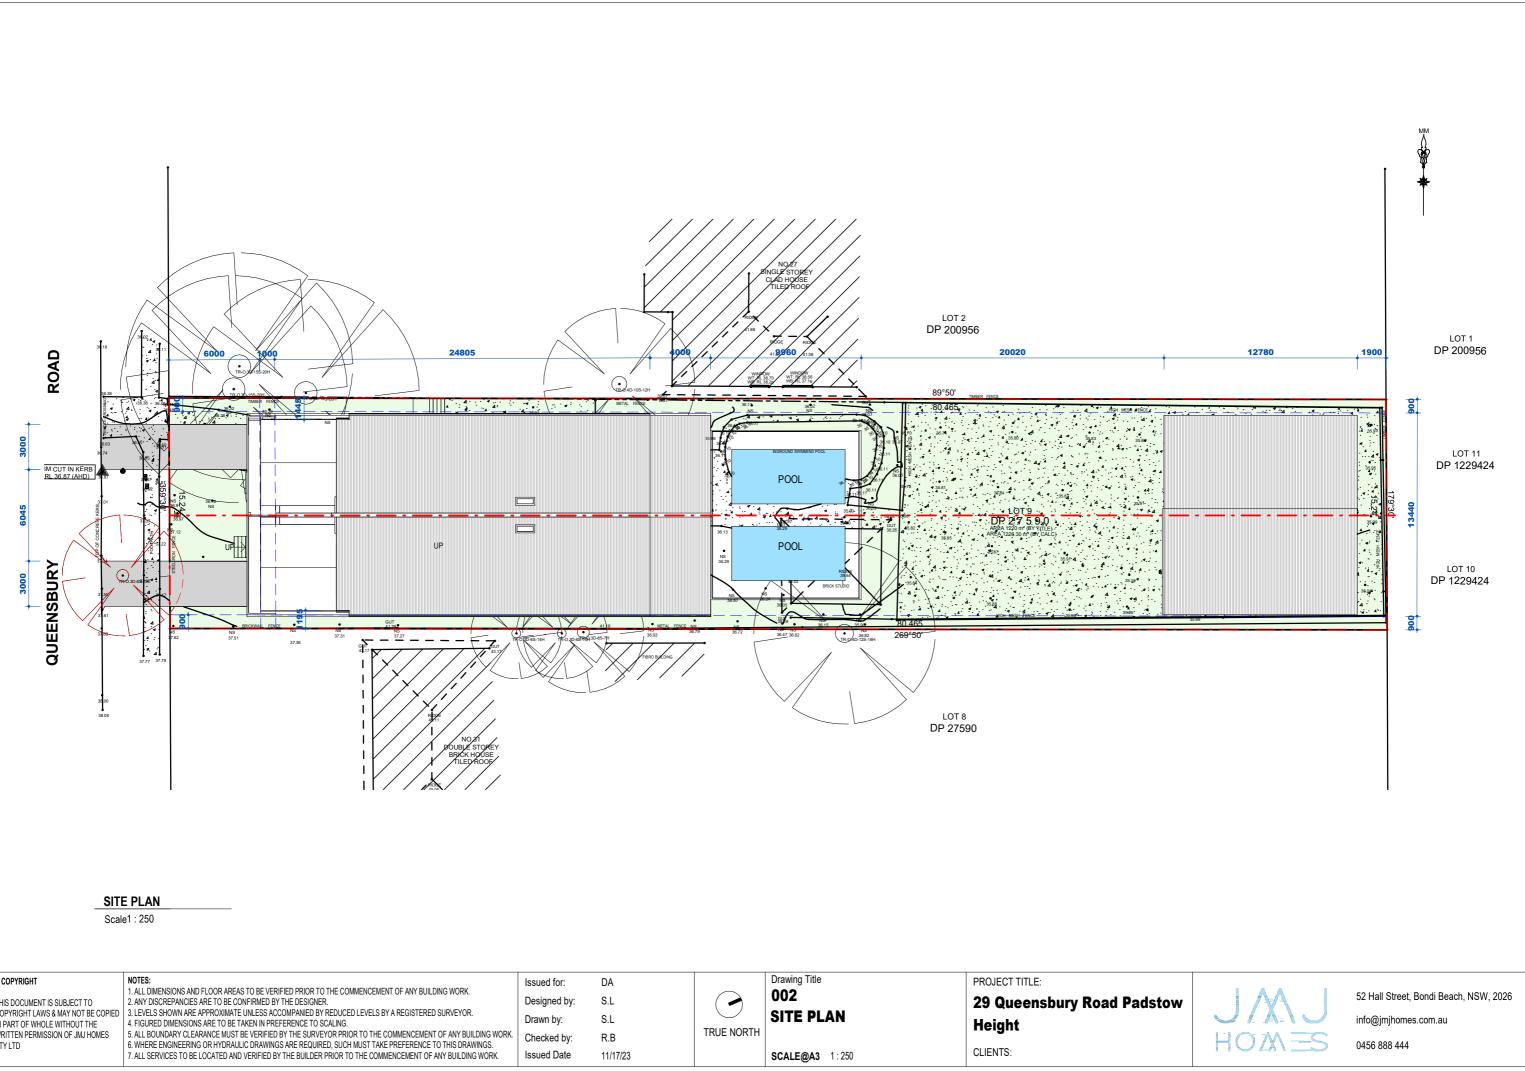

| © COPYRIGHT |                                                                                                                                                                                                                                        | Issued for:  | DA       |            | Drawing Title  | PROJECT TITLE:             |
|-------------|----------------------------------------------------------------------------------------------------------------------------------------------------------------------------------------------------------------------------------------|--------------|----------|------------|----------------|----------------------------|
|             | 1. ALL DIMENSIONS AND FLOOR AREAS TO BE VERIFIED PRIOR TO THE COMMENCEMENT OF ANY BUILDING WORK.<br>2. ANY DISCREPANCIES ARE TO BE CONFIRMED BY THE DESIGNER.                                                                          | Designed by: | S.L      |            | 002            | 29 Queensbury Road Padstow |
|             | 3. LEVELS SHOWN ARE APPROXIMATE UNLESS ACCOMPANIED BY REDUCED LEVELS BY A REGISTERED SURVEYOR.<br>4. FIGURED DIMENSIONS ARE TO BE TAKEN IN PREFERENCE TO SCALING.                                                                      | Drawn by:    | S.L      |            | SITE PLAN      | Height                     |
|             | 5. ALL BOUNDARY CLEARANCE MUST BE VERIFIED BY THE SURVEYOR PRIOR TO THE COMMENCEMENT OF ANY BUILDING WORK.<br>6. WHERE ENGINEERING OR HYDRAULIC DRAWINGS ARE REQUIRED. SUCH MUST TAKE PREFERENCE TO THIS DRAWINGS.                     | Checked by:  | R.B      | TRUE NORTH |                | noight                     |
| PTYLTD      | <ol> <li>WHERE ENGINEERING OR IT DRAULIC DRAWINGS ARE REQUIRED, SUCH MUST TAKE PREFERENCE TO THIS DRAWINGS.</li> <li>ALL SERVICES TO BE LOCATED AND VERIFIED BY THE BUILDER PRIOR TO THE COMMENCEMENT OF ANY BUILDING WORK.</li> </ol> | Issued Date  | 11/17/23 |            | SCALE@A3 1:250 | CLIENTS:                   |